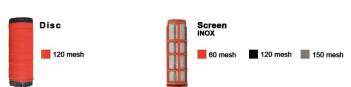

•Disc filter element with threaded closure for easy handling. This ensures the compression of the discs and prevents accidental loss.

•Screen filter element manufactured in plastic and stainless steel.

## MATERIAL

Housing Filtering Elements

**Technical Plastic** PP grooved discs 316 AISI stainless steel

Maximum pressure 8 bar / 116 psi • Maximum temperature 60 °C / 140 °F