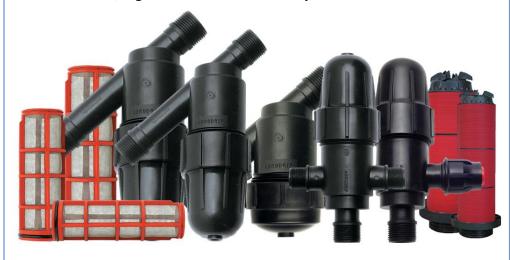

AGRODRIP has a range of disc and screen filters. Our filters are manufactured in plastic which ensures easy installation, easy maintenance, high resistance and durability.

# **ADVANTAGES**

EASY INSTALLATION.

**EASY HANDLING** (no tools required for maintenance).

**MAXIMUM QUALITY AND SAFETY IN FILTRATION** in a wide range of filtration grades in discs and screens.

**RESISTANCE TO CHEMICAL PRODUCTS** (with special gaskets).

•Disc filter element with threaded closure for easy handling. This ensures the compression of the discs and prevents accidental loss.

•Screen filter element manufactured in plastic and stainless steel.