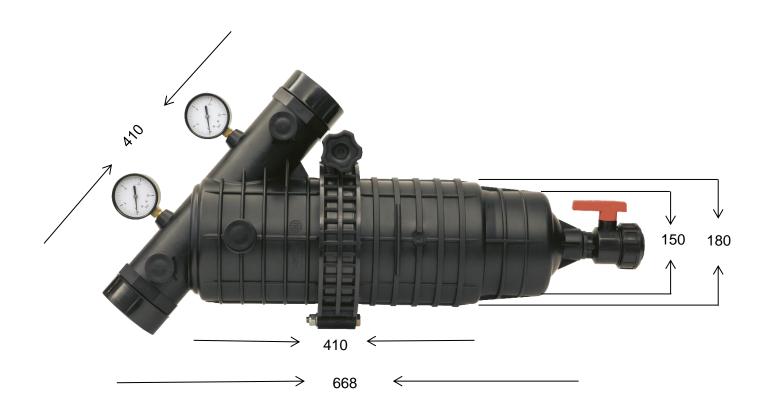

GASKET SET IN LID. This avoids loss during maintenance.

EQUIPPED WITH AUXILIARY CONNECTIONS.

Lid has threaded connections, this allows easy draining or pressure relief.

Ports for pressure gauges.

| AGRODRIP                    | 3/4"                                   | 1"                                     |
|-----------------------------|----------------------------------------|----------------------------------------|
| CONNECTION                  | 3/4" BSP                               | 1" BSP                                 |
| MAXIMUM RECOMMENDED<br>FLOW | 5 m <sup>3</sup> /h 22 gpm             | 6 m <sup>3</sup> /h 26 gpm             |
| FILTERING SURFACE (SCREEN)  | 160 cm <sup>2</sup> 25 in <sup>2</sup> | 160 cm <sup>2</sup> 25 in <sup>2</sup> |