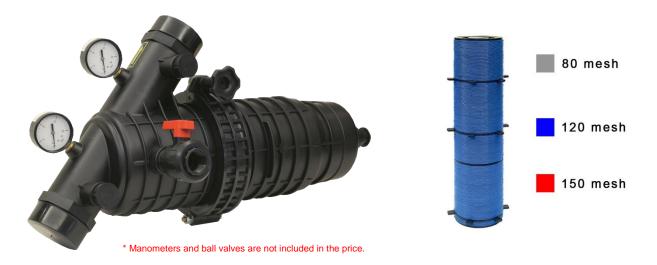

# THE HYDROCYCLONIC SCREEN FILTER FEATURES

• Fully redesigned screen cartridge for increased filtering capacity (70 m3), the only filter with screen cartridge Ø 140mm and 2 screens: one filtering screen and one supporting screen 20 mesh.

- Equipped with valve for water flushing.
- Special tank in the lower part of the filter to collect the solid material withheld during the filtering process (dirt, sand, etc).
- · Bronze thread for the connection to the manometers.
- · Can be connected to fertilizer tanks.
- Max. work pressure: 10 atm.

# 3" PLASTIC SCREEN FILTER with Brush NEW Image: Construction of the state of

\* Manometers and ball valves are not included in the price.

Industrial Area of Sindos, Thessaloniki Greece - P.O. Box 1147 - GR 570 22 **Tel.:** +30 2310 796731 - 796732, **Fax:** +30 2310 796732 **email:** info@agrodrip.gr, **http://**www.agrodrip.gr