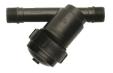

AGRODRIP has a range of disc and screen filters. Our filters are manufactured in plastic which ensures easy installation, easy maintenance, high resistance and durability.

# **ADVANTAGES**

EASY INSTALLATION.

**EASY HANDLING** (no tools required for maintenance).

**MAXIMUM QUALITY AND SAFETY IN FILTRATION** in a wide range of filtration grades in discs and screens.

**RESISTANCE TO CHEMICAL PRODUCTS** (with special gaskets).

**THREADED CLOSURE SYSTEM** efficient from low to high pressures.

LARGE FILTERING AREA RESULTS IN LES MAINTENANCE. The filter elements can be removed for clearing

**ROBUSTNESS.** Base and lid are manufactured in high quality thermoplastic.

•Disc filter element with threaded closure for easy handling. This ensures the compression of the discs and prevents accidental loss.

•Screen filter element manufactured in plastic and stainless steel.

GASKET SET IN LID. This avoids loss during maintenance.

EQUIPPED WITH AUXILIARY CONNECTIONS.

Lid has threaded connections, this allows easy draining or pressure relief.

Ports for pressure gauges.

| AGRODRIP                    | 3/4"                                   | 1"                                     |
|-----------------------------|----------------------------------------|----------------------------------------|
| CONNECTION                  | 3/4" BSP                               | 1" BSP                                 |
| MAXIMUM RECOMMENDED<br>FLOW | 5 m <sup>3</sup> /h 22 gpm             | 6 m <sup>3</sup> /h 26 gpm             |
| FILTERING SURFACE (SCREEN)  | 160 cm <sup>2</sup> 25 in <sup>2</sup> | 160 cm <sup>2</sup> 25 in <sup>2</sup> |