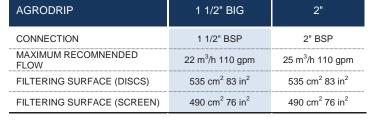

| AGRODRIP                    | 1 1/4"                                 | 1 1/2"                                 |
|-----------------------------|----------------------------------------|----------------------------------------|
| CONNECTION                  | 1 1/4" BSP                             | 1 1/2" BSP                             |
| MAXIMUM RECOMNENDED<br>FLOW | 12 m <sup>3</sup> /h 44 gpm            | 14 m <sup>3</sup> /h 62 gpm            |
| FILTERING SURFACE (DISCS)   | 310 cm <sup>2</sup> 48 in <sup>2</sup> | 310 cm <sup>2</sup> 48 in <sup>2</sup> |
| FILTERING SURFACE (SCREEN)  | 270 cm <sup>2</sup> 42 in <sup>2</sup> | 270 cm <sup>2</sup> 42 in <sup>2</sup> |

| AGRODRIP                    | 2" BIG                                     | 2 1/2" BIG                                 |
|-----------------------------|--------------------------------------------|--------------------------------------------|
| CONNECTION                  | 2" BSP                                     | 2 1/2" BSP                                 |
| MAXIMUM RECOMNENDED<br>FLOW | 35 m <sup>3</sup> /h 154 gpm               | 35 m <sup>3</sup> /h 154 gpm               |
| FILTERING SURFACE (DISCS)   | 856 cm <sup>2</sup> 132,68 in <sup>2</sup> | 856 cm <sup>2</sup> 132,68 in <sup>2</sup> |
| FILTERING SURFACE (SCREEN)  | 784 cm <sup>2</sup> 121,52 in <sup>2</sup> | 784 cm <sup>2</sup> 121,52 in <sup>2</sup> |