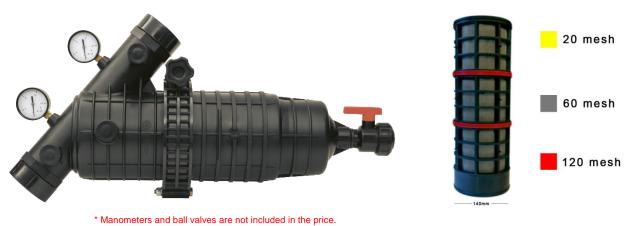

# THE HYDROCYCLONIC SCREEN FILTER FEATURES

• Fully redesigned screen cartridge for increased filtering capacity (70 m3), the only filter with screen cartridge Ø 140mm and 2 screens: one filtering screen and one supporting screen 20 mesh.

- Equipped with valve for water flushing.
- Special tank in the lower part of the filter to collect the solid material withheld during the filtering process (dirt, sand, etc).
- · Bronze thread for the connection to the manometers.
- · Can be connected to fertilizer tanks.
- Max. work pressure: 10 atm.

# 3" PLASTIC SCREEN FILTER with Brush NEW Image: Construction of the state of

\* Manometers and ball valves are not included in the price.

Industrial Area of Sindos, Thessaloniki Greece - P.O. Box 1147 - GR 570 22 **Tel.:** +30 2310 796731 - 796732, **Fax:** +30 2310 796732 **email:** info@agrodrip.gr, **http://**www.agrodrip.gr