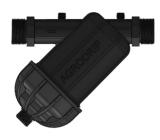

# 3" PLASTIC FILTER with screen or disc element

## MATERIAL

Housing Filtering Elements

**Technical Plastic** PP grooved discs 316 AISI stainless steel

Maximum pressure 8 bar / 116 psi • Maximum temperature 60 °C / 140 °F