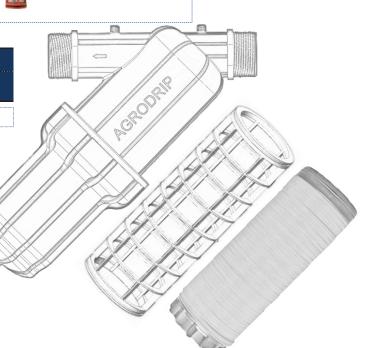

# 3" PLASTIC FILTER with screen or disc element

•Disc filter element with threaded closure for easy handling. This ensures the compression of the discs and prevents accidental loss.

•Screen filter element manufactured in plastic and stainless steel.

## MATERIAL

Housing Filtering Elements

**Technical Plastic** PP grooved discs 316 AISI stainless steel

Maximum pressure 8 bar / 116 psi • Maximum temperature 60 °C / 140 °F