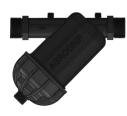

# THE HYDROCYCLONIC SCREEN FILTER FEATURES

• Fully redesigned screen cartridge for increased filtering capacity (70 m3), the only filter with screen cartridge Ø 140mm and 2 screens: one filtering screen and one supporting screen 20 mesh.

- Equipped with valve for water flushing.
- Special tank in the lower part of the filter to collect the solid material withheld during the filtering process (dirt, sand, etc).
- · Bronze thread for the connection to the manometers.
- · Can be connected to fertilizer tanks.
- Max. work pressure: 10 atm.

# **Connection to Fertilizer Tanks**