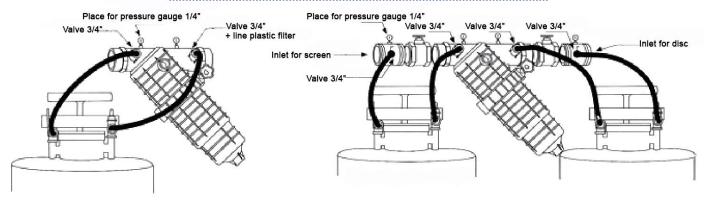

g Filtering Elements

**Technical Plastic** PP grooved discs 316 AISI stainless steel

Maximum pressure 8 bar / 116 psi • Maximum temperature 60 °C / 140 °F







# 3" PLASTIC FILTER with screen or disc element



# THE HYDROCYCLONIC SCREEN FILTER FEATURES

• Fully redesigned screen cartridge for increased filtering capacity (70 m3), the only filter with screen cartridge Ø 140mm and 2 screens: one filtering screen and one supporting screen 20 mesh.

- Equipped with valve for water flushing.
- Special tank in the lower part of the filter to collect the solid material withheld during the filtering process (dirt, sand, etc).
- · Bronze thread for the connection to the manometers.
- · Can be connected to fertilizer tanks.
- Max. work pressure: 10 atm.



# **Connection to Fertilizer Tanks**



# 3" PLASTIC SCREEN FILTER with Brush NEW Image: Construction of the state of

\* Manometers and ball valves are not included in the price.





Industrial Area of Sindos, Thessaloniki Greece - P.O. Box 1147 - GR 570 22 **Tel.:** +30 2310 796731 - 796732, **Fax:** +30 2310 796732 **email:** info@agrodrip.gr, **http://**www.agrodrip.gr