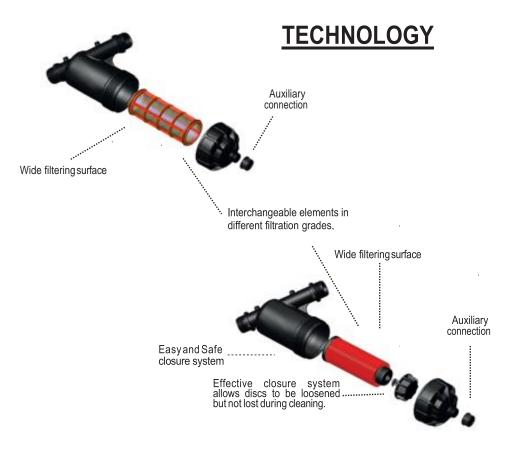

**THREADED CLOSURE SYSTEM** efficient from low to high pressures.

LARGE FILTERING AREA RESULTS IN LES MAINTENANCE. The filter elements can be removed for clearing

**ROBUSTNESS.** Base and lid are manufactured in high quality thermoplastic.

•Disc filter element with threaded closure for easy handling. This ensures the compression of the discs and prevents accidental loss.

•Screen filter element manufactured in plastic and stainless steel.

GASKET SET IN LID. This avoids loss during maintenance.

EQUIPPED WITH AUXILIARY CONNECTIONS.

Lid has threaded connections, this allows easy draining or pressure relief.

Ports for pressure gauges.

| AGRODRIP                    | 3/4"                                   | 1"                                     |
|-----------------------------|----------------------------------------|----------------------------------------|
| CONNECTION                  | 3/4" BSP                               | 1" BSP                                 |
| MAXIMUM RECOMMENDED<br>FLOW | 5 m <sup>3</sup> /h 22 gpm             | 6 m <sup>3</sup> /h 26 gpm             |
| FILTERING SURFACE (SCREEN)  | 160 cm <sup>2</sup> 25 in <sup>2</sup> | 160 cm <sup>2</sup> 25 in <sup>2</sup> |