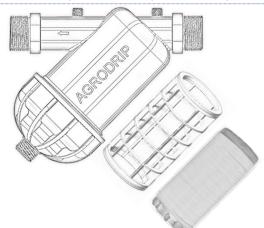

AGRODRIP has a range of disc and screen filters. Our filters are manufactured in plastic which ensures easy installation, easy maintenance, high resistance and durability.

# **ADVANTAGES**

EASY INSTALLATION.

**EASY HANDLING** (no tools required for maintenance).

**MAXIMUM QUALITY AND SAFETY IN FILTRATION** in a wide range of filtration grades in discs and screens.

**RESISTANCE TO CHEMICAL PRODUCTS** (with special gaskets).

**THREADED CLOSURE SYSTEM** efficient from low to high pressures.

LARGE FILTERING AREA RESULTS IN LES MAINTENANCE. The filter elements can be removed for clearing

**ROBUSTNESS.** Base and lid are manufactured in high quality thermoplastic.